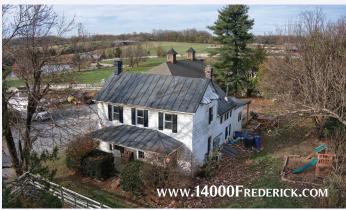

## CEDAR LANE FARM 14000 FREDERICK ROAD WEST FRIENDSHIP. MD

Cedar Lane Equestrian Center is a custom built 60 acre training and boarding facility in the heart of Western Howard County offered for sale to the equestrian who wants the utmost in every amenity. There are four barns with a total of 26 stalls, a large indoor and outdoor arena, 15 safely fenced pastures with water and electric to each, workshop, shavings shed, manure composting system, and a charming two bedroom farmhouse PLUS a second homesite. Offered at \$2,000,000.