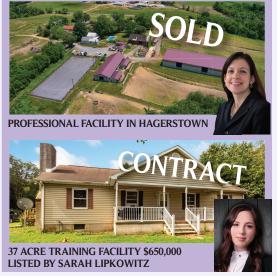

ric to each, workshop, shavings shed, manure composting system, and a charming two bedroom farmhouse PLUS a second homesite. Offered at \$2,000,000.



Cell: 301.602.8117 • Office: 866.424.2601 MKlem@HaganRealty.com



and equipment. This income-producing showgrounds offers enormous potential for future growth and includes a homesite with 3 bedroom perc, two additional dwelling rights and ample space for the custom barn and indoor arena of your dreams. Priced to sell at \$625,000.

## **4609 WARDS CHAPEL ROAD IN OWINGS MILLS, MD**

Dparsons@haganrealty.com

Charming turnkey 3.6 acre farmette in the heart of Baltimore County complete with a four stall shed row, safe board fencing, and a beautiful 3 bedroom/ 2 full bath cape cod style home with updated baths. Easy commute to Baltimore!