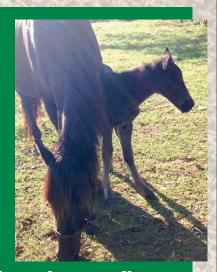

## Feeding Broodmares, Foals and Growing Horses??

We have them covered with Optimal vitamin/mineral ratios

- Premium Excel = 13% Protein 10% Fat (Oat-based with beet pulp)
- ~ Premium 15 = 15% Protein 6% fat (Oat-based but still low in NSC compared to most other competitors' feeds)