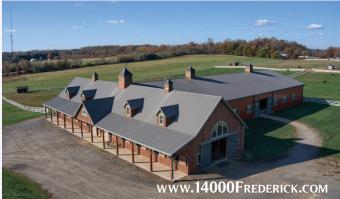

## **CEDAR LANE FARM** 14000 FREDERICK ROAD WEST FRIENDSHIP. MD

Dparsons@haganrealty.com

Cedar Lane Equestrian Center is a custom built 60 acre training and boarding facility in the heart of Western Howard County offered for sale to the equestrian who wants the utmost in every amenity. There are four barns with a total of 26 stalls, a large indoor and outdoor arena, 15 safely fenced pastures with water and electric to each, workshop, shavings shed, manure composting system, and a charming two bedroom farmhouse PLUS a second homesite. Offered at \$2,000,000.