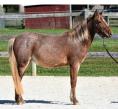

## **Davs End Farm Horse Rescue**

Verity: 2019, 11.3hh, Pony X. Looking for a riding or driving prospect? Beautiful mover, great personality. Gets along with everyone, currently living out 24/7, easy keeper, and cute as a button!