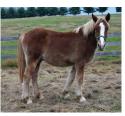

## Gentle Giants Draft Horse Rescue

Mischief: Percheron yearling filly, 14h and growing No known limitations.

adoptions@gentlegiantsdrafthorserescue.org; www.gentlegiantsdrafthorserescue.org