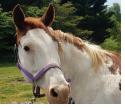

## **Freedom Hill Horse Rescue**

Gabe: Fun, 15.1h, 1997, ch, QH gelding. Western pleasure exp, neck reins, rocking horse slow lope, very willing to please. Great for a beginner at mostly a walk - no jumping, wonderful for light trail riding only.