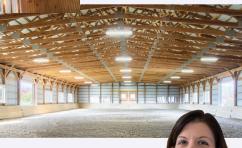

## CEDAR LANE FARM 14000 FREDERICK ROAD WEST FRIENDSHIP, MD

Cedar Lane Equestrian Center is a custom built 60 acre training and boarding facility in the heart of Western Howard County offered for sale to the equestrian who wants the utmost in every amenity. There are four barns with a total of 26 stalls, a large indoor and outdoor arena, 15 safely fenced pastures with water and electric to each, workshop, shavings shed, manure composting system, and a charming two bedroom farmhouse PLUS a second homesite. Offered at \$2,000,000.