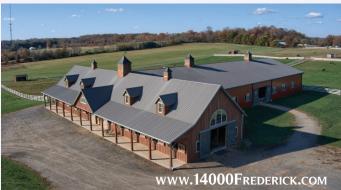

## CEDAR LANE FARM 14000 FREDERICK ROAD WEST FRIENDSHIP, MD

Cedar Lane Equestrian Center is a custom built 60 acre training and boarding facility in the heart of Western Howard County offered for sale to the equestrian who wants the utmost in every amenity. There are four barns with a total of 26 stalls, a large indoor and outdoor arena, 15 safely fenced pastures with water and electric to each, workshop, shavings shed, manure composting system, and a charming two bedroom farmhouse PLUS a second homesite. Offered at \$2,000,000.