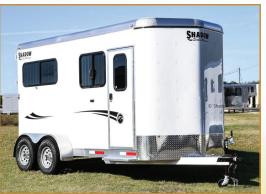

## One of the LARGEST HORSE TRAILER INVENTORIES on the East Coast!

2019 SHADOW 3 HORSE WITH 14' LUXURY CONESTOGA LIVING QUARTERS - \$77,880

2021 SHADOW 2 HORSE KINGMATE STRAIGHT LOAD - \$14,480

2021 SHADOW 2 HORSE KINGMATE STRAIGHT LOAD GOOSE NECK - \$18,880