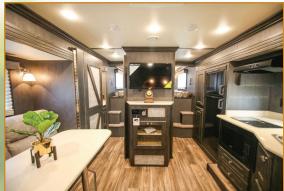

## One of the LARGEST HORSE TRAILER INVENTORIES on the East Coast!

2019 SHADOW 3 HORSE WITH 14' LUXURY CONESTOGA LIVING QUARTERS - \$77,880

2021 SHADOW 2 HORSE KINGMATE STRAIGHT LOAD - \$14,480

2021 SHADOW 2 HORSE KINGMATE STRAIGHT LOAD GOOSE NECK - \$18,880