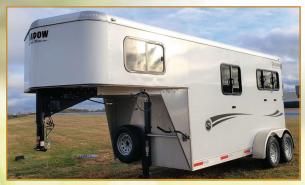

## One of the LARGEST HORSE TRAILER INVENTORIES on the East Coast!

2019 SHADOW 3 HORSE WITH 14' LUXURY CONESTOGA LIVING QUARTERS - \$77,880

2021 SHADOW 2 HORSE KINGMATE STRAIGHT LOAD - \$14,480

2021 SHADOW 2 HORSE KINGMATE STRAIGHT LOAD GOOSE NECK - \$18,880