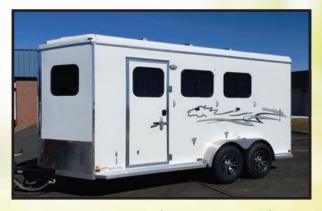

## One of the LARGEST HORSE TRAILER INVENTORIES on the East Coast!

2021 Shadow 3 Horse Slant 7'6 Competitor Living Quarters

2021 Hart 2 Horse Slant with Drop Feed Windows

2021 Homesteader 3 Horse Slant with Drop Feed Windows