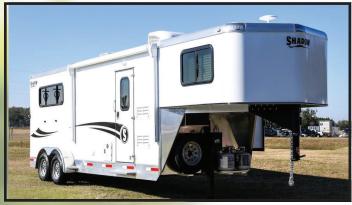

## One of the LARGEST HORSE TRAILER INVENTORIES on the East Coast!

2021 Shadow 3 Horse Slant 7'6 Competitor Living Quarters

2021 Hart 2 Horse Slant with Drop Feed Windows

2021 Homesteader 3 Horse Slant with Drop Feed Windows