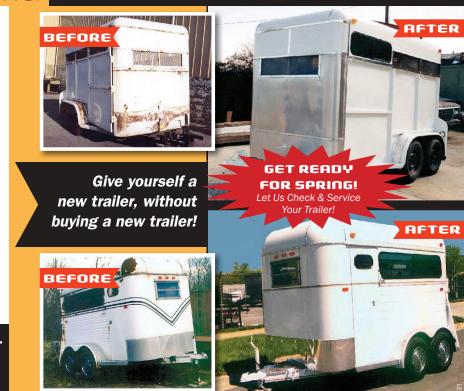

## C&C MANUFACTURING, INC.

**8255 Beechcraft Ave. Gaithersburg, MD 20879**(Near the Montgomery Co. Airpark)

301-921-0014 • cctrailer.com Monday - Friday: 8:00 am - 6:00 pm Saturday: 9:00 am - 1:00 pm

- Complete Trailer Maintenance, Service & Repairs
- Authorized Maryland State Inspection Station
- Trailer Painting & Modifications
- Trailer Floor Replacement
- Sales, Installation & Fabrication of Standard & Custom Hitches incl. 5th Wheels & Goosenecks
- Expert Trailer & Tow Vehicle
  Wiring & Brake Systems
- Extensive In-Stock Parts Department with Standard & Hard-To-Find Items

We Offer Yearly Service Plans to Keep Your Trailer Running in Top Shape!

Since 1974, C & C Manufacturing, Inc. has been a trusted & experienced source for those who tow. We provide the highest quality job at a fair price.