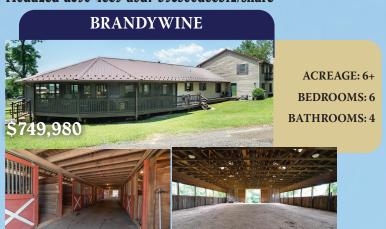

Equestrian compound w/3 separate living spaces all set on a quiet street not far from the new steps & entertailment in Brandywine. Primary home has full solar, custom construction & 3BR. There is a 2BR apartment. The center aisle barn w/indoor & 8 stalls has a 3rd living area w/full bath.