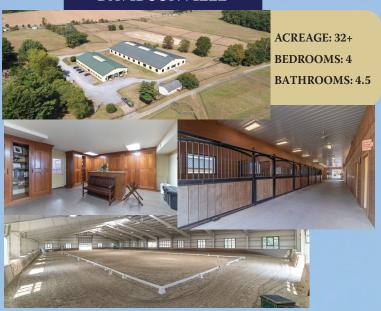

## **DAVIDSONVILLE**

Training Farm? School? Multi-purpose buildings? Farm-to table? First time ever offered for public sale in Davidsonville is an incomparable equestrian training farm with many other potential uses sited on 32.89 acres which includes 2 separately recorded and deeded building lots of 6 & 8 acres. The farm buildings were beautifully designed and crafted in 2010. The property includes a barn like no other with 20 stalls, 4 permanent grooming racks, 2 hot/cold wash racks, 1 vet/farrier stall, gathering or meeting room with kitchenette, climate controlled office with full bath, climate controlled tack room with custom Cherry wood tack lockers and tack cleaning sink, separate half bath, laundry room, large feed-room, fireproof hay storage area with over-sized doors, covered patio, two large tack trunk storage areas and double height ceilings. The indoor riding arena is a rigid built 120 X 240 building with 25 windows, 5 glass over-sized mechanical doors, observation area, full kick boards and Euro-felt style footing. The property also offers an Olympic sized outdoor riding ring too along with several board fenced paddocks. Separate outbuildings for jump storage and tractor storage. The detached house is circa 1981 and offers two distinct living areas with a total of 4 bedrooms and 2 full baths. Shown by appointment only. VIDEO WALKTHROUGH https://iplayerhd.com/player/video/ f40dd2ed-dc90-4ee9-a3d7-b9c300d6ebf2/share