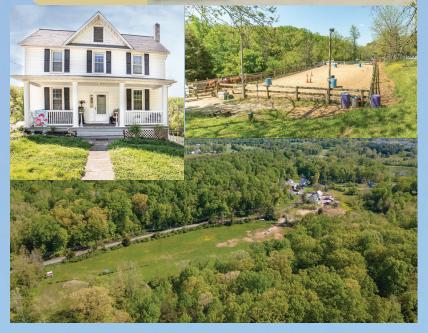

# Farm? Business? Multiple Houses? Subdivide?

The possibilities are endless. Large parcel of land (29+acres) with no restrictions and great street frontage. Currently rented for \$4500 per month. Charming, 4 level updated turn of the century farmhouse, large barn, multiple out buildings, two wells, many fenced paddocks, riding ring and acres of open space. Dogwood Run transects the property. Showings by appointment only.