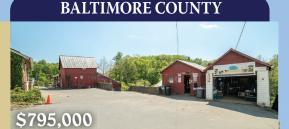

# ACREAGE: 29 BEDROOMS: 4 BATHROOMS: 2.5





# Farm? Business? Multiple Houses? Subdivide?

The possibilities are endless. Large parcel of land (29+acres) with no restrictions and great street frontage. Currently rented for \$4500 per month. Charming, 4 level updated turn of the century farmhouse, large barn, multiple out buildings, two wells, many fenced paddocks, riding ring and acres of open space. Dogwood Run transects the property. Showings by appointment only.

#### **DAVIDSONVILLE**



ACREAGE: 32+ BEDROOMS: 4 BATHROOMS: 4.5

Ask me about **HomesHelpingHorses.org** 



Meet the Laura Jones Team...

## LORNA DELLA

Northern Maryland Specialist 443-226-8687

#### SHARON LADDIE

Southern Maryland Specialist 410-703-0797

### **KEN MACKAY**

Montgomery, Howard & Frederick Counties & Investment Specialist 240-446-9876