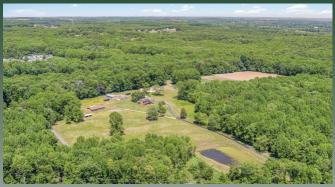

## SUNLIT FARM 525 Nottingham Road • Elkton Maryland

## 40-Acre Working Horse Farm minutes from Fair Hill and the Fair Hill Training Center

A turn-key opportunity with large main residence, facilities and pastures for up to16 horses with plenty of room to expand. The barns, stables, outbuildings and fencing are well-built and maintained with a main house that is a large, energy-efficient home with modern features and appliances. Perfect for the horseperson who wants to be located close to a world class equestrian facility. \$1,195,000