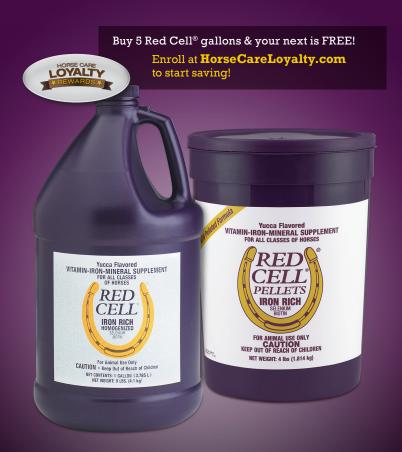

## Trusted. Affordable. Versatile.

Solid nutritional support to help keep horses looking & feeling their best

A balanced nutritional foundation is essential to a horse's overall health. To help fill important gaps in your horse's diet, rely on **Red Cell® supplement**.

- Provides important vitamins & minerals that may be lacking in the diet
- Supports a healthy immune system
- Contains B-complex vitamins to support metabolism
- · Ideal for horses of all ages & workloads
- Also available in no-mess pellets that won't freeze in cold temperatures

Learn more at horsehealthproducts.com

©2021 Farnam Companies, Inc. Horse Health, Horse Health purple, the horseshoe design, the purple jug and Red Cell are trademarks of Farnam Companies, Inc. 21-26414