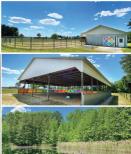

SEAFORD, DE: Nicknamed "Big Sky" for obvious reasons! This unique piece of heaven on earth, offers more than meets the eye. Horse enthusiasts, nature lovers and families of all kinds can find this property to be a home. On your 17 acres, you will find established trails perfect for hiking, horse riding, ATVs and more, 2 separate horse pastures, a 3 stall barn (could fit up to 6), an outdoor arena, a detached 5-car pole building with R/V or horse trailer spot, a pond with plenty of bass for any fisherman and an additional 1-car detached garage and carport. \$777,000