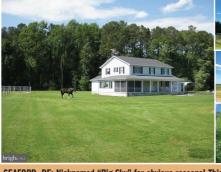

SEAFORD, DE: Nicknamed "Big Sky" for obvious reasons! This unique piece of heaven on earth, offers more than meets the eye. Horse enthusiasts, nature lovers and families of all kinds can find this property to be a home. On your 17 acres, you will find established trails perfect for hiking, horse riding, ATVs and more, 2 separate horse pastures, a 3 stall barn (could fit up to 6), an outdoor arena, a detached 5-car pole building with R/V or horse trailer spot, a pond with plenty of bass for any fisherman and an additional 1-car detached garage and carport. \$777,000