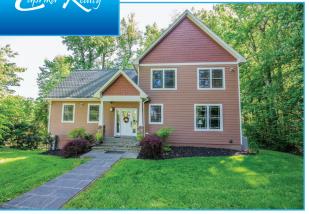

## 215 Emilys Way • Davidsonville, Maryland

This property is what dreams are made of, with a stunning home and all the horse farm features you have been wishing for. The lovely 6 stall center aisle barn has a tack/feed room, hot and cold water wash stall, and nearby hay shed for convenient storage. There is also a wonderful outdoor arena with upgraded footing, numerous smaller paddocks, as well as a larger turnout to help accommodate different horse needs. Most of the property is fenced-in on the perimeter and there are luscious hay fields are on each side of the separate barn entrance. The 4 Bed/3 Bath home is equally as wonderful with modern yet cozy finishes, spacious room sizes, and a large deck where you can enjoy views of your horses grazing. For additional details including price, photos, 3D tour & video, please visit 215emilysway.com