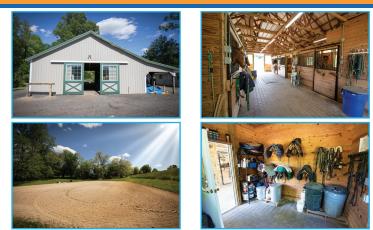

## 215 Emilys Way • Davidsonville, Maryland

This property is what dreams are made of, with a stunning home and all the horse farm features you have been wishing for. The lovely 6 stall center aisle barn has a tack/feed room, hot and cold water wash stall, and nearby hay shed for convenient storage. There is also a wonderful outdoor arena with upgraded footing, numerous smaller paddocks, as well as a larger turnout to help accommodate different horse needs. Most of the property is fenced-in on the perimeter and there are luscious hay fields are on each side of the separate barn entrance. The 4 Bed/3 Bath home is equally as wonderful with modern yet cozy finishes, spacious room sizes, and a large deck where you can enjoy views of your horses grazing. For additional details including price, photos, 3D tour & video, please visit 215emilysway.com