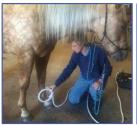

## Magna Wave Pulsed Electro-Magnetic Field (PEMF) Therapy

- > Enhance Healing of Sprains,
  - Strains, Wounds & Fractures
- Pull an Abscess Quicker
- Reduce Inflammation

- Increase Range of Motion
- Relieve Muscle Soreness
- > Improve Performance
- > End Stall Rest Sooner