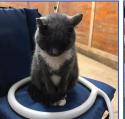

## Magna Wave Pulsed Electro-Magnetic Field (PEMF) Therapy

- > Enhance Healing of Sprains,
  - Strains, Wounds & Fractures
- Pull an Abscess Quicker
- Reduce Inflammation

- Increase Range of Motion
- Relieve Muscle Soreness
- > Improve Performance
- > End Stall Rest Sooner