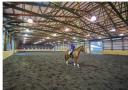

## Oakland Ridge Farm

Anne Arundel County, Harwood, MD

Turn-key training farm with all of the amenities expected at a top-level facility. Sprawling over 116 acres of land, this farm has been thoughtfully designed and offers equestrians access to hundreds of acres of trails. The farm is in an agricultural preserve and cannot be subdivided. There are two beautiful barns with a total of 31 stalls! The "lower" barn is a converted tobacco barn with 11 stalls (12x12), hot/cold wash stall, tack room with sink, feed room, large hay loft for storage and covered farm equipment storage. The "upper" barn features 20 matted stalls (12x12), two hot/cold wash stalls, private tack lockers, farrier stall, bathroom and more! 80x200 indoor arena has 80x16 observation area, 48 lights and sand/rubber crumble footing. There are 17 turnout fields of various sizes with post and rail fencing, a 135x250 outdoor ring with sand footing, fenced dog agility training area and parking for several horse trailers.