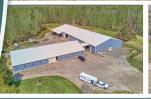

## Oakland Ridge Farm

Anne Arundel County, Harwood, MD

Turn-key training farm with all of the amenities expected at a top-level facility. Sprawling over 116 acres of land, this farm has been thoughtfully designed and offers equestrians access to hundreds of acres of trails. The farm is in an agricultural preserve and cannot be subdivided. There are two beautiful barns with a total of 31 stalls! The "lower" barn is a converted tobacco barn with 11 stalls (12x12), hot/cold wash stall, tack room with sink, feed room, large hay loft for storage and covered farm equipment storage. The "upper" barn features 20 matted stalls (12x12), two hot/cold wash stalls, private tack lockers, farrier stall, bathroom and more! 80x200 indoor arena has 80x16 observation area, 48 lights and sand/rubber crumble footing. There are 17 turnout fields of various sizes with post and rail fencing, a 135x250 outdoor ring with sand footing, fenced dog agility training area and parking for several horse trailers.