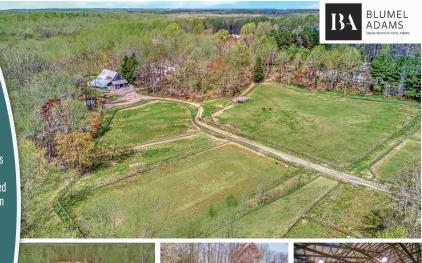

## Oakland Ridge Farm

Anne Arundel County, Harwood, MD

Turn-key training farm with all of the amenities expected at a top-level facility. Sprawling over 116 acres of land, this farm has been thoughtfully designed and offers equestrians access to hundreds of acres of trails. The farm is in an agricultural preserve and cannot be subdivided. There are two beautiful barns with a total of 31 stalls! The "lower" barn is a converted tobacco barn with 11 stalls (12x12), hot/cold wash stall, tack room with sink, feed room, large hay loft for storage and covered farm equipment storage. The "upper" barn features 20 matted stalls (12x12), two hot/cold wash stalls, private tack lockers, farrier stall, bathroom and more! 80x200 indoor arena has 80x16 observation area, 48 lights and sand/rubber crumble footing. There are 17 turnout fields of various sizes with post and rail fencing, a 135x250 outdoor ring with sand footing, fenced dog agility training area and parking for several horse trailers.

The well-maintained home has 3300 sq ft of living space on three levels. The entry level has a full kitchen, living room, bedroom and full bathroom - perfect for an in-law suite. The main level has an open layout with beautiful views, updated kitchen with island, large porch off the living room and three bedrooms and two bathrooms. The upper level is currently a large recreation/sitting room and guest bedroom. Outside you will find extensive hardscape, large salt water pool, and back patio. Located in the heart of Anne Arundel County's horse country, this farm is the complete package! Only a short drive to downtown Annapolis, restaurants and attractions along the waterfront, and an easy drive to DC and Virginia. \$2,225,000