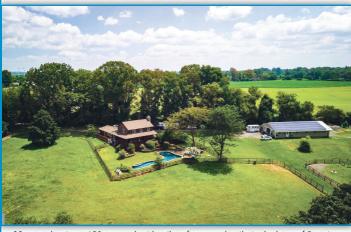

## MAYADINYA FARM BROOKEVILLE, MD

28 acres abutting a 650-acre park with miles of protected trails, in the heart of Eventing country and in MoCo's Ag Preserve. Renovated 3 BR, 2.5 BA log home plus new attached guest cottage, in-ground pool, gardens, gorgeous views. Center-aisle 36'x72' barn with 6 stalls, heated tack room, H/C wash stall, storage areas, auto waterers, solar panels. Large sand arena, grass dressage ring, 4 pastures with board fencing & 2 large run-in sheds wide trails around the property and to the park. Peaceful and secluded yet convenient to DC and Baltimore.