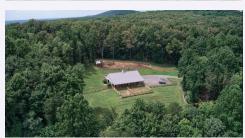

## LOCKE MEADOWS FARM 0 WADESVILLE RD BERRYVILLE. VA

70 Acre historic property and turn key event facility available for the very first time, complete with 3 show rings, full course of custom jumps, show office, judge's stands, sound system, and equipment. This income-producing showgrounds offers enormous potential for future growth and includes a homesite with 3 bedroom perc, two additional dwelling rights and ample space for the custom barn and indoor arena of your dreams. Priced to sell at \$625,000.