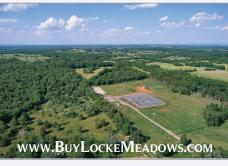

## LOCKE MEADOWS FARM 0 WADESVILLE RD BERRYVILLE. VA

70 Acre historic property and turn key event facility available for the very first time, complete with 3 show rings, full course of custom jumps, show office, judge's stands, sound system, and equipment. This income-producing showgrounds offers enormous potential for future growth and includes a homesite with 3 bedroom perc, two additional dwelling rights and ample space for the custom barn and indoor arena of your dreams. Priced to sell at \$625,000.