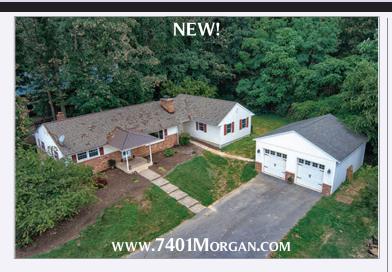

### 7401 MORGAN RD, WOODBINE, MD

Incredible opportunity to own a thought-fully designed equestrian property in the heart of Woodbine. This property has been carefully created for the breeding and training of international dressage horses and boasts not only a three-stall center-aisle barn and four additional shed row stalls, but also a stunning indoor arena with custom blended footing, tall kick boards, and mirrors. Gorgeous updated five bedroom home with newly added owner's suite completes this turnkey property. \$875,000