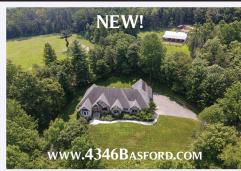

### 4346 BASFORD RD, FREDERICK, MD

This 30+ acre country estate in Frederick County features a large custom home, 6-stall center aisle barn with hot water wash stall, large tack room and feed room, grooming stall, three fields, two paddocks, two goat pens and a poultry pen. Privacy abounds, relax in the hot tub while you watch your horses with the mountain views in the background. \$1,325,000