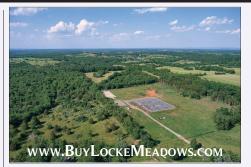

### LOCKE MEADOWS FARM 0 WADESVILLE RD BERRYVILLE, VA

70 Acre historic property and turn key event facility available for the very first time, complete with 3 show rings, full course of custom jumps, show office, judge's stands, sound system, and equipment. This incomeproducing showgrounds offers enormous potential for future growth and includes a homesite with 3 bedroom perc, two additional dwelling rights and ample space for the custom barn and indoor arena of your dreams. Priced to sell at \$625,900.