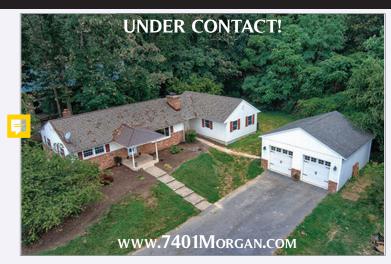

## 7401 MORGAN RD, WOODBINE, MD

Incredible opportunity to own a thought fully designed equestrian property in the heart of Woodbine. This property has been carefully created for the breeding and training of international dressage horses and boasts not only a threestall center-aisle barn and four additional shed row stalls, but also a stunning indoor arena with custom blended footing, tall kick boards, and mirrors. Gorgeous updated five bedroom home with newly added owner's suite completes this turnkey property. \$875,000