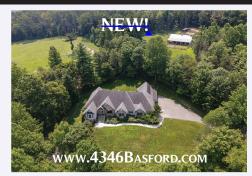

### 4346 BASFORD RD, FREDERICK, MD

This 30+ acre country estate in Frederick County features a large custom home, 6-stall center aisle barn with hot water wash stall, large tack room and feed room, grooming stall, three fields, two paddocks, two goat pens and a poultry pen. Privacy abounds, relax in the hot tub while you watch your horses with the mountain views in the background. \$1,299,000