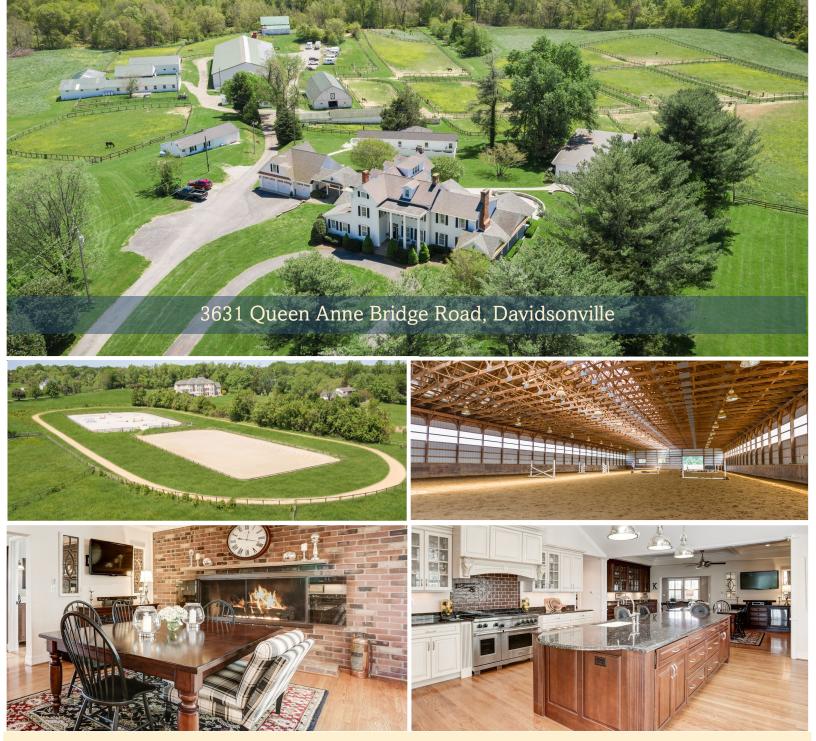

## PLEASE VISIT www.homeforsale.at/3631\_QUEEN\_ANNE\_BRIDGE\_RD\_19cer0-1b5t

Rare opportunity to purchase this stunning seventy-acre equestrian estate. The extraordinary circa 1800 home was gorgeously renovated in 2008 with exquisite finishes and impeccable attention to detail. The thoughtful design retains the home's original beauty while delivering all expected modern amenities. The home boasts over 6000 square feet of living space. Additional structures include a pool house, a renovated two-bedroom cottage and a caretaker's house. The equestrian amenities include two outdoor rings, and indoor arena, three barns and thirty-two stalls. Friend's Choice is a magnificent property in a premier location, waiting for the right buyer!