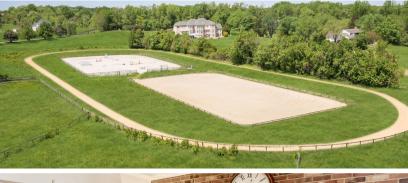

## PLEASE VISIT www.homeforsale.at/3631\_QUEEN\_ANNE\_BRIDGE\_RD\_19cer0-1b5t

Rare opportunity to purchase this stunning seventy-acre equestrian estate. The extraordinary circa 1800 home was gorgeously renovated in 2008 with exquisite finishes and impeccable attention to detail. The thoughtful design retains the home's original beauty while delivering all expected modern amenities. The home boasts over 6000 square feet of living space. Additional structures include a pool house, a renovated two-bedroom cottage and a caretaker's house. The equestrian amenities include two outdoor rings, and indoor arena, three barns and thirty-two stalls. Friend's Choice is a magnificent property in a premier location, waiting for the right buyer!