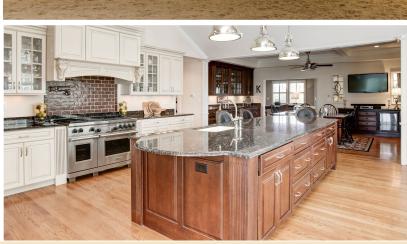

## PLEASE VISIT www.homeforsale.at/3631\_QUEEN\_ANNE\_BRIDGE\_RD\_19cer0-1b5t

Rare opportunity to purchase this stunning seventy-acre equestrian estate. The extraordinary circa 1800 home was gorgeously renovated in 2008 with exquisite finishes and impeccable attention to detail. The thoughtful design retains the home's original beauty while delivering all expected modern amenities. The home boasts over 6000 square feet of living space. Additional structures include a pool house, a renovated two-bedroom cottage and a caretaker's house. The equestrian amenities include two outdoor rings, and indoor arena, three barns and thirty-two stalls. Friend's Choice is a magnificent property in a premier location, waiting for the right buyer!