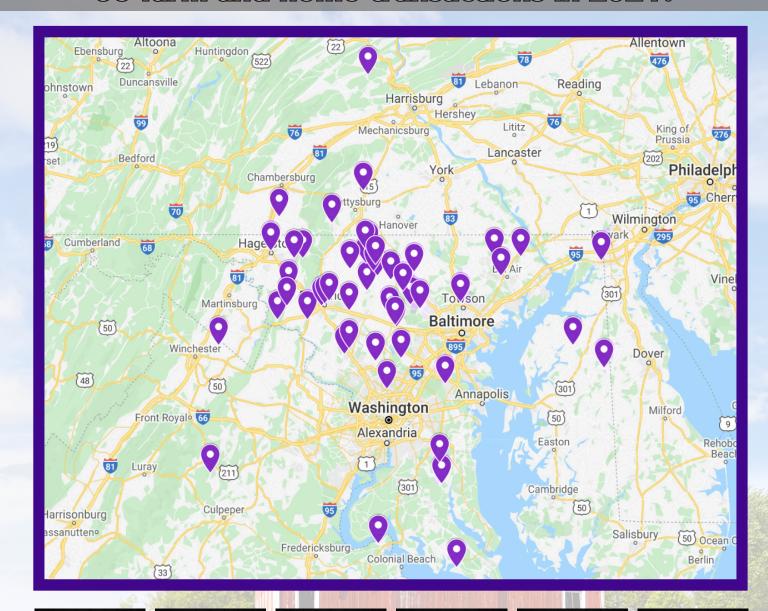

### 56 farm and home transactions in 2021!

Melisa Klem Team Lead/Realtor

Sarah Lipkowitz Realtor

**Denise Parsons** Realtor

**Jason Werther** 

Realtor

Realtor/Stager

## Looking for your dream home or farm?

0 Wadesville Rd Berryville, VA 70 acre event facility

5 Frederick St Taneytown, MD Historic 3 bed, 2 bath home

325 Rentzel Rd Gettysburg, PA 40 Acre farm equestrian property

Crystal Falls Dr Hagerstown, MD 20 acres of land in northwest Maryland

4346 Basford Rd Frederick, MD Country estate located in Frederick

7401 Morgan Rd Woodbine, MD Equestrian property in Woodbine

14095 Barbara Cir Cooskville, MD 41345 Camp Maria Rd Leonardtown, MD 4 bed home in Howard County 23.82 acre waterfront farm

14000 Frederick Rd W Friendship, MD 60 acre equestrian property

19209 Croom Rd Brandywine, MD 40 acre farm with updated home

3916 Tranquility Way King George, VA 10 acre farm with kennels and barn

5805 Oklahoma Rd Sykesville, MD Updated 2-level home

4988 Middleburg Rd Taneytown, MD 156 acre historic equestrian property

14405 Chrisman Hill Dr Boyds, MD 3 acre waterfront farmette

309 Duhamel Corner Rd Marydel, MD 3 bedroom home on 5 acres

4609 Wards Chapel Rd, MD Charming farmette on 3.6 acres

9867 Grindstone Hill Rd Greencastle, PA 20.62 acre horse farm with 26 total stalls 2 bed charming and updated rancher

530 Mary St Frederick, MD

19511 Garretts Mill Rd Knoxville, MD 2 bed home on 3.63 acres

11 Sunfish Trl Fairfield, PA 4 bed rancher in Carroll Valley