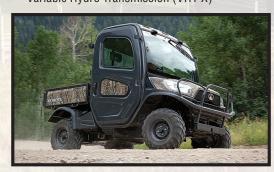

## RTV-X1100CWL-H

• 24.8 Gross HP<sup>+</sup> 3-Cylinder Kubota Diesel Engine

· Premium Grand Cab AC, Heater & Defroster

- Powerful 48.3 HP<sup>+</sup> Gasoline Engine
- CVT-Plus Transmission
- Selectable Full-Time 4WD
- General Purpose, Worksite & Special Models Available