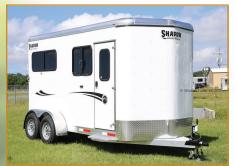

## Kingdom Horse Trailers...

2019 SHADOW 2 HORSE KINGMATE STRAIGHT LOAD - \$15,480

2020 DELTA 2 HORSE SLANT COMBO -\$8,580

2020 SHADOW 3 HORSE SLANT WITH RAMP - \$16,280

2019 SHADOW 3 HORSE SLANT SUPERWIDE W/14' LIVING QUARTERS - \$68,480