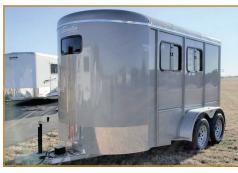

## Kingdom Horse Trailers...

2019 SHADOW 2 HORSE KINGMATE STRAIGHT LOAD - \$15,480

2020 DELTA 2 HORSE SLANT COMBO -\$8,580

2020 SHADOW 3 HORSE SLANT WITH RAMP - \$16,280

2019 SHADOW 3 HORSE SLANT SUPERWIDE W/14' LIVING QUARTERS - \$68,480