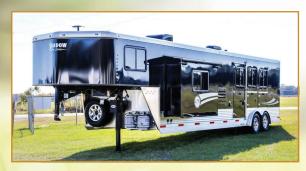

## Kingdom Horse Trailers...

2019 SHADOW 2 HORSE KINGMATE STRAIGHT LOAD - \$15,480

2020 DELTA 2 HORSE SLANT COMBO -\$8,580

2020 SHADOW 3 HORSE SLANT WITH RAMP - \$16,280

2019 SHADOW 3 HORSE SLANT SUPERWIDE W/14' LIVING QUARTERS - \$68,480