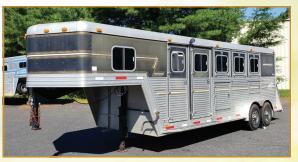

1999 SIDEKICK 4 HORSE GOOSENECK WITH DRESSING ROOM (REFURBISHED) - \$11,880

**Showroom hours are Monday - Friday 9-5 • Saturday 9 - 2.** 

Questions? Give us a call now, we're here to help!

(443) 640-6333