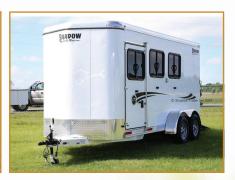

## Kingdom Horse Trailers...

2019 SHADOW 2 HORSE KINGMATE STRAIGHT LOAD - \$15,480

2020 DELTA 2 HORSE SLANT COMBO -\$8,580

2020 SHADOW 3 HORSE SLANT WITH RAMP - \$16,280

2019 SHADOW 3 HORSE SLANT SUPERWIDE W/14' LIVING QUARTERS - \$68,480