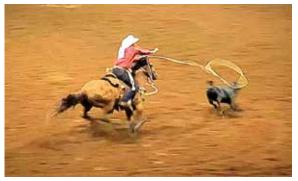

## Maryland Teens Compete at Rodeo Finals

The Maryland High School Rodeo Association sent a delegation of eight members to the National High School Finals Rodeo in Ohio. Approximately 1,500 contestants from the

Tanner Naylor of Hancock sucesfully catches his calf in the Tie- Down Roping Event at the National High School Rodeo Finals in Ohio last month.

U.S., Canada, Mexico and Australia typically compete at the Finals, competing for national titles, assorted prizes and college scholarships. Members competed in Barrel Racing, Pole Bending, Breakaway Calf Roping, Goat Tying, Team Roping, Tie-Down Roping, Steer Wrestling and Shooting.