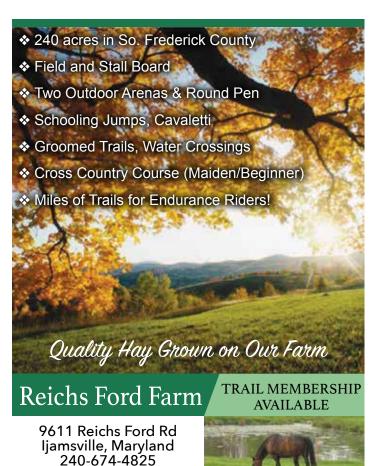

### Reichs Ford Farm in So Fred Co.

Field Board - \$275/mo. Stall Board - 525/mo. 240 acres, mountain views, groomed trails, fields, woods & water crossings. Two barns, custom run-in shelters, quality home-grown hay, free-fed in winter. Automatic, heated waterers. Sand/fiber arena & custom round pen, grass arena w/jumps & cavaletti. Mares' & retirees' fields. Licensed, Ijamsville/Urbana area. Joy Fernon, Manager 240-674-4825 reichsfordfarm.com