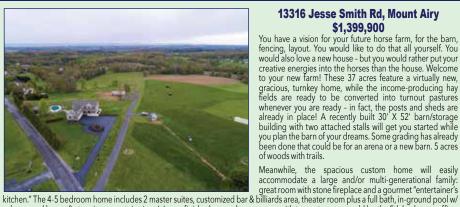

### Paradise for You & Your Horse

State of the art facility in Mt. Airy offering elite care in peaceful, stress-free environment. Wash stalls, heated observ. lounge, tack rms w/lockers, indrarena, 125 acres of rolling pasture, board fencing, auto waterers, custom-designed run-ins; "Weight Watchers" paddocks; 10 miles of trails; 301-865-4800 or paradisestablesllc@yahoo.com; www.paradisestables.com

Discover Peace in Paradise

6250 Detrick Rd. • Mount Airy, MD 21771

301-865-4800