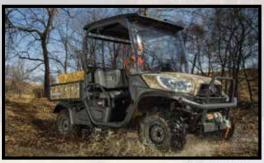

#### RTV-X900CWL-H

- 21.6 Gross HP<sup>†</sup> 3-Cylinder Kubota Diesel Engine
- Variable Hydro Transmission (VHT-X)

#### RTV-X1100CWL-H

- 24.8 Gross HP<sup>†</sup> 3-Cylinder Kubota Diesel Engine
- · Premium Grand Cab AC, Heater & Defroster

#### RTV-XG850WL-H

- Powerful 48.3 HP† Gasoline Engine
- CVT-Plus Transmission
- Selectable Full-Time 4WD
- · General Purpose, Worksite & Special Models Available