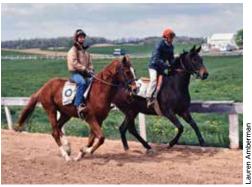

During his time with MHAF, Lillis also took time out of his schedule to advocate for the sport as a whole, educating the general public through the Sunrise Tours during Preakness Week at Pimlico and in the Horseland tent at the Maryland State Fair.

At Horseland, Lillis took the Sunrise Tour stop idea to a whole new level by setting up a booth complete with an exerciser and silks and such kids could actually try on. "It's a big hit with the kids and a great photo op for the parents!"

Bobby Lillis introduces a whole new generation to possible careers in the racing industry through a booth at the State Fair's Horseland and stop on Pimlico's Sunrise Tours.

addition, Lillis was once the Honorary Postmaster during Preakness Week's Alibi Breakfast.