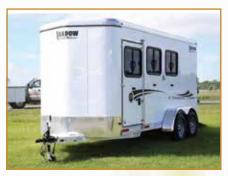

# One of the LARGEST HORSE TRAILER INVENTORIES on the East Coast!

## Kingdom Horse Trailers...

2019 SHADOW 2 HORSE KINGMATE STRAIGHT LOAD - \$15,480

2020 DELTA 2 HORSE SLANT COMBO -\$8,580

2020 SHADOW 3 HORSE SLANT WITH RAMP - \$16,280

2019 SHADOW 3 HORSE SLANT SUPERWIDE W/14' LIVING QUARTERS - \$68,480

1999 SIDEKICK 4 HORSE GOOSENECK WITH DRESSING ROOM (REFURBISHED) - \$11,880

**Showroom hours are Monday - Friday 9-5 • Saturday 9 - 2.** 

Questions? Give us a call now, we're here to help!

(443) 640-6333

We Can Deliver Trailers Right to Your Doorstep Nationwide!
HUGE Inventory • Financing

Trode inventory Trindricing

213 E. Jarrettsville. Rd. • Forest Hill, MD 21050

www.KingdomHorseTrailers.com

Join our new VIP Text family and be the first to see our new arrivals. Using your cell phone, text the word HORSE to 31996 and move to the front of the line for new trailers!