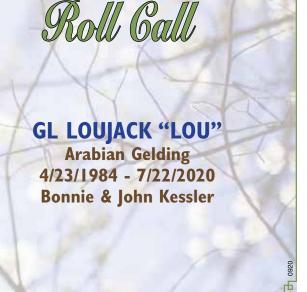

ers seeking safe fun. 30 yrs with numerous references on site. Lic. insured. Will travel

301-706-4642; www.GlendevonStablesLLC.com



## Louise "Lou" Bowling Steinfort

USEF "r" and MHSA "R" licensed judge. Hunters, Equitation, Jumpers, Pleasure, Sidesaddle instruction, Located in central Howard County, MD.

301-704-3660; loulouridesaside@gmail.com



## **Katie Phalen**

Leadline & recreational riding, basic dressage & jumping; trailer training & groundwork for youngsters; competition coaching available. Solid foundation in equine behavior & rider biomechanics for effective communication & partnership with the horse. Clarksville; will travel.

240-461-2145; crossfoxfarm@verizon.net

Interested in joining the directory for **Trainers, Judges & Instructors?** CALL 410-489-7826 TODAY! ←







## RY! ADVERTISER INDEX

\* = EQUIERY DISTRIBUTOR

| APPAREL / TACK & EQUIPMENT                   |
|----------------------------------------------|
| AFFAREL / TACK & EQUIPMENT                   |
| * Emge Equine Services51 www.ridingright.com |
| * Stablemates                                |
| AUCTIONS & SALES                             |
| RSD Horse Auctions                           |
| BARNS/BUILDING & FENCING                     |
| Aurora Energy                                |
| B & D Builders                               |
| * PH Drayer                                  |
| ProFence                                     |
| WB Lightning Rods                            |
| BREEDING                                     |
| CLUBS, ASSOCIATIONS & EDUCATION              |
| EQUIPMEN