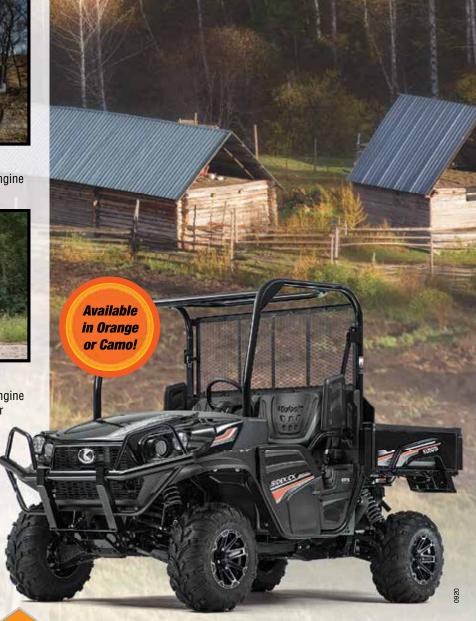

## ON THE FARM OR IN THE WOODS

Tackle the outdoors with comfort and reliability.

#### RTV-X900CWL-H

- 21.6 Gross HP<sup>†</sup> 3-Cylinder Kubota Diesel Engine
- Variable Hydro Transmission (VHT-X)

#### RTV-X1100CWL-H

- 24.8 Gross HP<sup>†</sup> 3-Cylinder Kubota Diesel Engine
- · Premium Grand Cab AC, Heater & Defroster

#### RTV-XG850WL-H

- Powerful 48.3 HP† Gasoline Engine
- CVT-Plus Transmission
- Selectable Full-Time 4WD
- · General Purpose, Worksite & Special Models Available

## BURKÉ EQUIRMENT COMPANY

Turning the earth into a better place.

### **BurkeEquipment.com**

**Ranked #5 Kubota Commercial Dealer** in the USA!

2063 Pulaski Hwy **Route 40** 302,365,6000

STORE HOURS: Mon - Fri 8-5 • Saturday: 8-Noon (March-October)

**54 Andrews Lake Rd** Route 13 302.284.0123