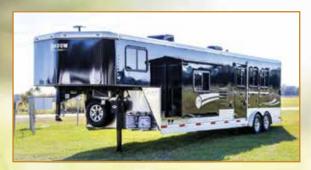

# One of the LARGEST HORSE TRAILER INVENTORIES on the East Coast!

## Kingdom Horse Trailers...

2019 SHADOW 2 HORSE KINGMATE STRAIGHT LOAD - \$15,480

2020 DELTA 2 HORSE SLANT COMBO -\$8,580

2020 SHADOW 3 HORSE SLANT WITH RAMP - \$16,280

2019 SHADOW 3 HORSE SLANT SUPERWIDE W/14' LIVING QUARTERS - \$68,480

1999 SIDEKICK 4 HORSE GOOSENECK WITH DRESSING ROOM (REFURBISHED) - \$11,880

**Showroom hours are Monday - Friday 9-5 • Saturday 9 - 2.** 

Questions? Give us a call now, we're here to help!

(443) 640-6333

We Can Deliver Trailers Right to Your Doorstep Nationwide!
HUGE Inventory • Financing

Trode inventory Trindricing

213 E. Jarrettsville. Rd. • Forest Hill, MD 21050

www.KingdomHorseTrailers.com

Join our new VIP Text family and be the first to see our new arrivals. Using your cell phone, text the word HORSE to 31996 and move to the front of the line for new trailers!