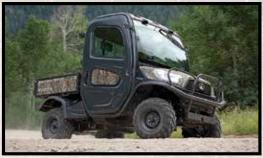

#### RTV-X900CWL-H

- 21.6 Gross HP<sup>†</sup> 3-Cylinder Kubota Diesel Engine
- Variable Hydro Transmission (VHT-X)

#### RTV-X1100CWL-H

- 24.8 Gross HP<sup>†</sup> 3-Cylinder Kubota Diesel Engine
- · Premium Grand Cab AC, Heater & Defroster

#### RTV-XG850WL-H

- Powerful 48.3 HP† Gasoline Engine
- CVT-Plus Transmission
- Selectable Full-Time 4WD
- · General Purpose, Worksite & Special Models Available