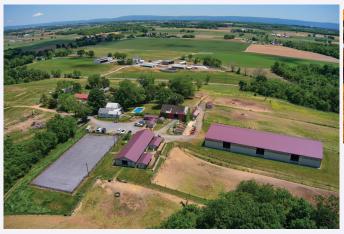

#### TURNKEY PROFESSIONAL TRAINING FACILITY IN HAGERSTOWN OFFERED FOR SALE!

This beautiful 30 acre farm is in pristine condition and is ready for an ambitious training, breeding, or boarding business to take the reins. There are 29 stalls total with 14 stalls in the gorgeous center aisle barn with custom yoke stall fronts, two tack rooms, a wash stall with hot/cold water, and a large feed room. Additionally, there is an 80 x 200 state of the art indoor and an all weather outdoor with lights both with custom blended rubber / blue stone footing.