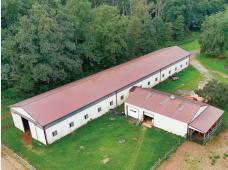

#### TURNKEY PROFESSIONAL TRAINING FACILITY IN HAGERSTOWN OFFERED FOR SALE!

This beautiful 30 acre farm is in pristine condition and is ready for an ambitious training, breeding, or boarding business to take the reins. There are 29 stalls total with 14 stalls in the gorgeous center aisle barn with custom yoke stall fronts, two tack rooms, a wash stall with hot/cold water, and a large feed room. Additionally, there is an 80 x 200 state of the art indoor and an all weather outdoor with lights both with custom blended rubber / blue stone footing.