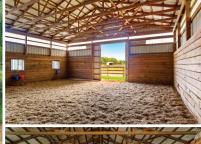

#### TURNKEY PROFESSIONAL TRAINING FACILITY IN HAGERSTOWN OFFERED FOR SALE!

This beautiful 30 acre farm is in pristine condition and is ready for an ambitious training, breeding, or boarding business to take the reins. There are 29 stalls total with 14 stalls in the gorgeous center aisle barn with custom yoke stall fronts, two tack rooms, a wash stall with hot/cold water, and a large feed room. Additionally, there is an 80 x 200 state of the art indoor and an all weather outdoor with lights both with custom blended rubber / blue stone footing.