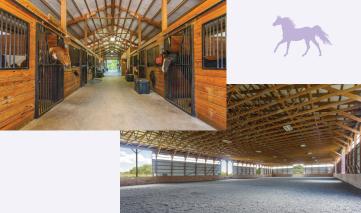

#### TURNKEY PROFESSIONAL TRAINING FACILITY IN HAGERSTOWN OFFERED FOR SALE!

This beautiful 30 acre farm is in pristine condition and is ready for an ambitious training, breeding, or boarding business to take the reins. There are 29 stalls total with 14 stalls in the gorgeous center aisle barn with custom yoke stall fronts, two tack rooms, a wash stall with hot/cold water, and a large feed room. Additionally, there is an 80 x 200 state of the art indoor and an all weather outdoor with lights both with custom blended rubber / blue stone footing.