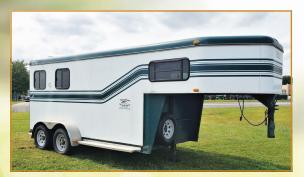

## Kingdom Horse Trailers

2020 SHADOW 2 HORSE KINGPRO STRAIGHT LOAD STEP UP - \$16,980

2020 SHADOW 3 HORSE SLANT OPEN SLAT - \$11,880

1999 TRAILET 2 HORSE SLANT GOOSE NECK \$8,880

1999 SIDEKICK 4 HORSE GOOSENECK WITH DRESSING ROOM (REFURBISHED) - \$11,880