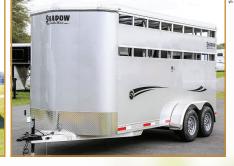

## Kingdom Horse Trailers

2020 SHADOW 2 HORSE KINGPRO STRAIGHT LOAD STEP UP - \$16,980

2020 SHADOW 3 HORSE SLANT OPEN SLAT - \$11,880

1999 TRAILET 2 HORSE SLANT GOOSE NECK \$8,880

1999 SIDEKICK 4 HORSE GOOSENECK WITH DRESSING ROOM (REFURBISHED) - \$11,880