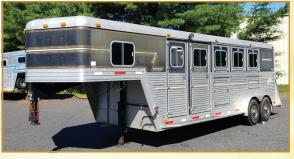

## Kingdom Horse Trailers

2020 SHADOW 2 HORSE KINGPRO STRAIGHT LOAD STEP UP - \$16,980

2020 SHADOW 3 HORSE SLANT OPEN SLAT - \$11,880

1999 TRAILET 2 HORSE SLANT GOOSE NECK \$8,880

1999 SIDEKICK 4 HORSE GOOSENECK WITH DRESSING ROOM (REFURBISHED) - \$11,880