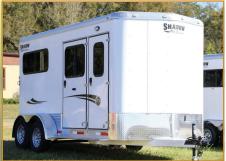

## Kingdom Horse Trailers

2020 SHADOW 2 HORSE KINGPRO STRAIGHT LOAD STEP UP - \$16,980

2020 SHADOW 3 HORSE SLANT OPEN SLAT - \$11,880

1999 TRAILET 2 HORSE SLANT GOOSE NECK \$8,880

1999 SIDEKICK 4 HORSE GOOSENECK WITH DRESSING ROOM (REFURBISHED) - \$11,880