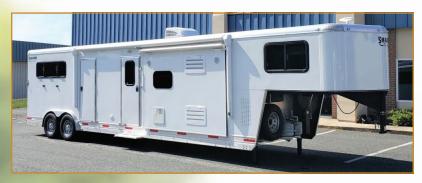

## One of the LARGEST HORSE TRAILER INVENTORIES on the East Coast!

2019 SHADOW 3 HORSE WITH 14' LUXURY CONESTOGA LIVING QUARTERS - \$77,880

2021 SHADOW 2 HORSE KINGMATE STRAIGHT LOAD - \$14,280

REFURBISHED 1999 SIDEKICK 4 HORSE GOOSE-NECK WITH DRESSING ROOM. THIS TRAILER IS COMPLETELY UP TO DATE WITH A NEW FLOOR, NEW TIRES, NEW BRAKES AND LIGHTS AND A FRESH MARYLAND STATE INSPECTION. 7' TALL X 6'10" WIDE, ALL ALUMINUM FRAME/SKIN/ROOF/ FLOOR, DROP FEED WINDOWS, ESCAPE DOOR, PADDED DIVIDERS, MANGERS, REAR TACK, BIG GOOSENECK DRESSING AREA WITH BOOT BOX AND SO MUCH MORE! \$11,880