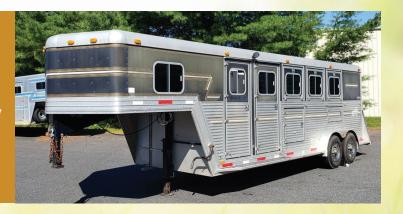

## One of the LARGEST HORSE TRAILER INVENTORIES on the East Coast!

2019 SHADOW 3 HORSE WITH 14' LUXURY CONESTOGA LIVING QUARTERS - \$77,880

2021 SHADOW 2 HORSE KINGMATE STRAIGHT LOAD - \$14,280

REFURBISHED 1999 SIDEKICK 4 HORSE GOOSE-NECK WITH DRESSING ROOM. THIS TRAILER IS COMPLETELY UP TO DATE WITH A NEW FLOOR, NEW TIRES, NEW BRAKES AND LIGHTS AND A FRESH MARYLAND STATE INSPECTION. 7' TALL X 6'10" WIDE, ALL ALUMINUM FRAME/SKIN/ROOF/ FLOOR, DROP FEED WINDOWS, ESCAPE DOOR, PADDED DIVIDERS, MANGERS, REAR TACK, BIG GOOSENECK DRESSING AREA WITH BOOT BOX AND SO MUCH MORE! \$11,880