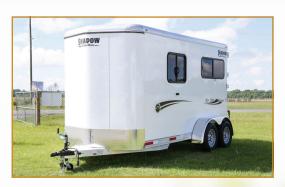

## One of the LARGEST HORSE TRAILER INVENTORIES on the East Coast!

2019 SHADOW 3 HORSE WITH 14' LUXURY CONESTOGA LIVING QUARTERS - \$77,880

2021 SHADOW 2 HORSE KINGMATE STRAIGHT LOAD - \$14,280

REFURBISHED 1999 SIDEKICK 4 HORSE GOOSE-NECK WITH DRESSING ROOM. THIS TRAILER IS COMPLETELY UP TO DATE WITH A NEW FLOOR, NEW TIRES, NEW BRAKES AND LIGHTS AND A FRESH MARYLAND STATE INSPECTION. 7' TALL X 6'10" WIDE, ALL ALUMINUM FRAME/SKIN/ROOF/ FLOOR, DROP FEED WINDOWS, ESCAPE DOOR, PADDED DIVIDERS, MANGERS, REAR TACK, BIG GOOSENECK DRESSING AREA WITH BOOT BOX AND SO MUCH MORE! \$11,880