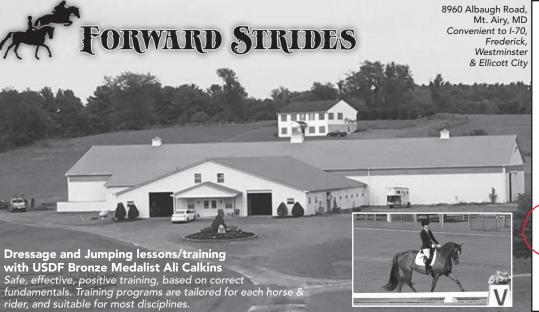

We've been busy in the last year! What's new?? Our facility now boasts TraveLite footing in the indoor, an all new 100x200 fenced outdoor arena with sand/rubber footing, and a temperature controlled boarder tack room and observation room. We continue to offer the same top notch personalized care and training program for every horse and rider.

Full care stall board with top notch care at an all inclusive rate!

• 100 x 200 indoor w/sand footing

- Hot/cold wash stalls
- Hot/cold wash stall
- Large outdoor-arena
- Treeline enclosed conditioning/jump field
- Private & small group turnout options
  And much more!

## New amenities are coming for 2020:

Brand new temperature-controlled boarder tack room, a newly resurfaced outdoor arena, new fencing for more turnout options, & more.

Ali Calkins 443-744-3898
Fsllc09@gmail.com
www.forwardstridesllc.com
Check out our testimonials and follow us on Facebook!