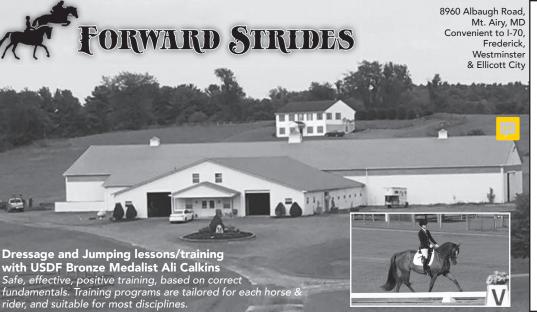

We've been busy in the last year! What's new?? Our facility now boasts TraveLite footing in the indoor, an all new 100x200 fenced outdoor arena with sand/rubber footing, and a temperature controlled boarder tack room and observation room. We continue to offer the same top notch personalized care and training program for every horse and rider.

Full care stall board with top notch care at an all inclusive rate!

• 100 × 200 indoor w/TraveLite Footing

- Hot / cold code stalls
- Hot/cold wash stalls
- Large outdoor arena with sand/rubber footing
- Treeline enclosed conditioning/jump field
- Private & small group turnout options