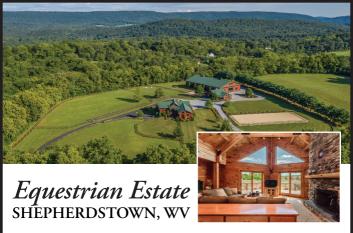

One level living with character, privacy, and gorgeous views! 7 minutes to Marc Train and Metro Rail for easy access to DC, MD, VA, and beyond. Lots of amenities in this historic area. Pamper yourself and your horses on this 10+acre gated equestrian estate boasting a contemporary log home, gazebo, impressive insulated indoor riding arena, 4-stall horse barn, fenced pastures, large paddock, 26x26' metal building, workshop, underground irrigation, CCTV systems, and much more. The home offers 3 spacious bedrooms and en suites surrounding the open living room and kitchen area. Prepare to be impressed. Contact us today for a complete list of details! Offered at \$1,295,000