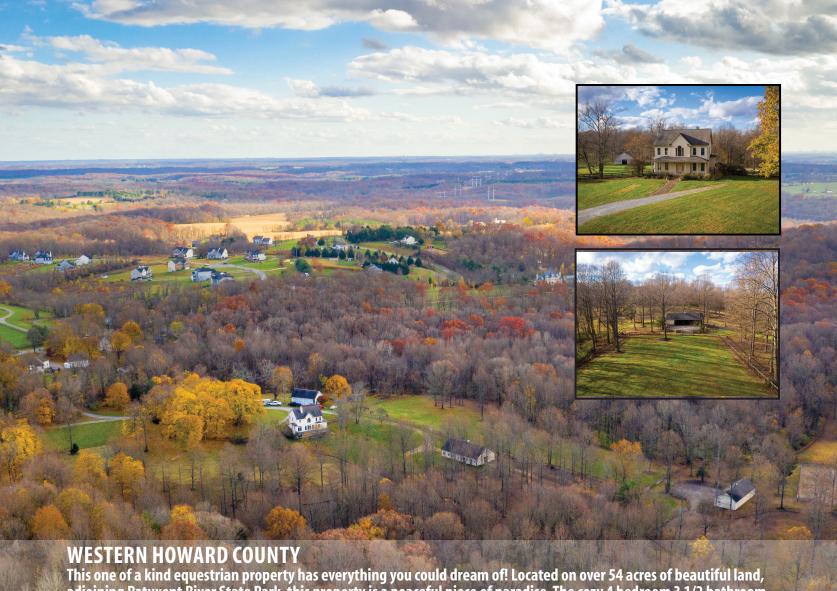

This one of a kind equestrian property has everything you could dream of! Located on over 54 acres of beautiful land, adjoining Patuxent River State Park, this property is a peaceful piece of paradise. The cozy 4 bedroom 3 1/2 bathroom home is just delightful with a stunning two-story family room, main level master suite with full bath, spacious basement with walk-out and large deck overlooking your gorgeous land. The barn offers 6 matted stalls, all with Dutch doors to the outside, and sliding doors to the inside, a hot and cold wash stall, tack room, feed room, equipment storage, and large loft with doors on each end. The second barn/run-in shed offers mats and Dutch doors for 4 stalls, room for either 2 additional stalls or a Broodmare stall, and a large loft, located in a sacrifice paddock with footing that easily lends itself to round-pen work. The garage/workshop offers space for 4 vehicles, worktables, and a large loft. The property also features 4 large fenced fields with no-climb wire and a board on top, frost-free hydrants in/near each filed, a riding ring with footing and jumps, numerous cross country fences, and space for a large indoor arena if desired. There is truly no other property like this! Don't miss your chance to call this stunning property your own!