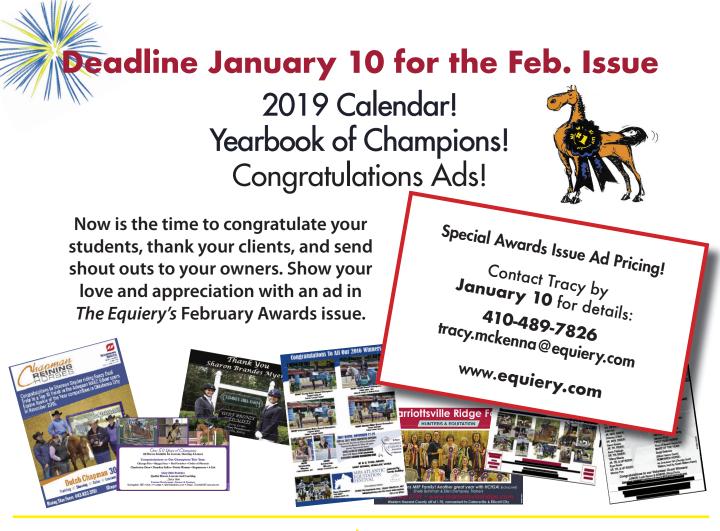

## YEARBOOK OF CHAMPIONS!

All submissions to *The Equiery's* Yearbook of Champions must be received by January 10